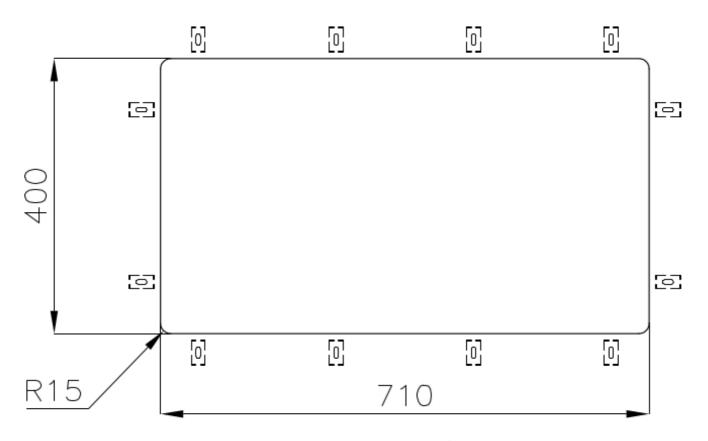

|
| Perimetral overflow       | The overflow is always a security on the Foster sinks that prevents the overflow of water in case of oversights. The perimeter drain solution improves aesthetics thanks to its square and essential shape.                                                                                                                                  |
| Small radius              | Bowls with squared shapes with a modern design and an increased capacity, for a minimal aesthetics connected with an extreme practicity.                                                                                                                                                                                                     |



## **TECHNICAL DATA**





# Foster ==



Cut out size Dimensioni per foratura top

## **GALLERY**







# Foster ==

### **OPTIONAL ACCESSORIES**



Cestello inox 8612 000



Glass chopping board 8631 300



HDPE Chopping board 8657 001



HPDE Twin chopping board 8644 101



8100 303 \* only in combination with the accessory 8644 101

Stainless steel plate rack



Stainless steel plate rack only usable in combination with the accessories 8644 003
8100 154



White basket 8612 100



**White bowl** 8153 100



Graters kit with ring-holder and food collection tray

8159 101 \* only in combination with the accessory 8644 101





Stainless steel perforated tray

8151 000

\* only in combination with the accessory 8644 101



Stainless steel plate rack

8100 201

### **RECOMMENDED PAIRINGS**



Mixer Tap Omega Gold

8497 700