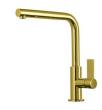

**TECHNICAL DATA**





# Foster ==



Cut out size Dimensioni per foratura top

## **GALLERY**







# Foster ==

### **OPTIONAL ACCESSORIES**



Cestello inox 8612 000



Glass chopping board 8631 300



HDPE Chopping board 8657 001



HPDE Twin chopping board 8644 101



8100 303 \* only in combination with the accessory 8644 101

Stainless steel plate rack



Stainless steel plate rack only usable in combination with the accessories 8644 003
8100 154



White basket 8612 100



**White bowl** 8153 100



Graters kit with ring-holder and food collection tray

8159 101 \* only in combination with the accessory 8644 101





Stainless steel perforated tray

8151 000

\* only in combination with the accessory 8644 101



Stainless steel plate rack

8100 201

### **RECOMMENDED PAIRINGS**



Mixer Tap Omega Gold

8497 700