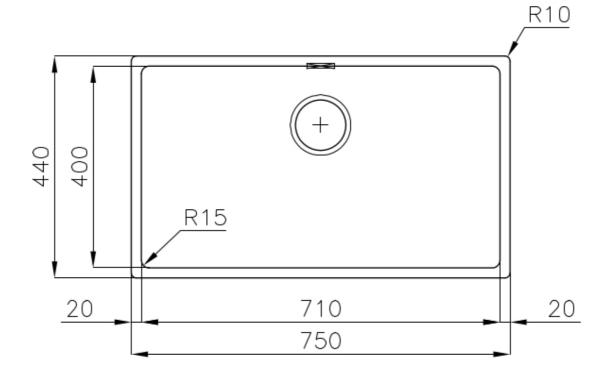

#### **DETAILS**

| Coloring               | Gold                                                            |
|------------------------|-----------------------------------------------------------------|
| Edge/Installation Type | Undermount                                                      |
| Finish                 | PVD                                                             |
| Material               | AISI 304 stainless steel                                        |
| Texture                | Vintage                                                         |
| Base                   | 80 cm                                                           |
| Dimensions             | 750 x 440 mm                                                    |
| Standard fittings      | Fixing hooks, gasket, drain, overflow and siphon, boxed packing |
| Mixer holes            | No standard holes                                               |

| Built-in hole             | View technical data sheet                                                                                                                                                                                                                                                                                                                    |
|---------------------------|----------------------------------------------------------------------------------------------------------------------------------------------------------------------------------------------------------------------------------------------------------------------------------------------------------------------------------------------|
| Drainer                   | No                                                                                                                                                                                                                                                                                                                                           |
| Width                     | 75 cm                                                                                                                                                                                                                                                                                                                                        |
| Bowl dimension            | 710 x 400 mm                                                                                                                                                                                                                                                                                                                                 |
| Number of bowls           | 1 bowl                                                                                                                                                                                                                                                                                                                                       |
| Waste fitting             | 3,5" drain                                                                                                                                                                                                                                                                                                                                   |
| FEATURES                  |                                                                                                                                                                                                                                                                                                                                              |
| VINTAGE PVD               | The prestigious PVD finish combines with the care for detail of the Vintage finish, to create a combination of unique elegance.                                                                                                                                                                                                              |
| Gold                      | The Gold finish is obtained by treating the steel with a physical process called PVD (Physical Vacuum Deposition) which deposits particles of noble metals on the surface. The result is a unique and refined aesthetic effect, and an improvement in the mechanical properties of the steel that is more resistant to shocks and scratches. |
| Basket 3,5" waste fitting | The drain is equipped with a large 3.5" drain, with the practical basket cap that prevents the discharge of solid parts.                                                                                                                                                                                                                     |
| High thickness            | 1mm thick steel. A significant thickness, which guarantees the maximum sturdiness and durability.                                                                                                                                                                                                                                            |
| Perimetral overflow       | The overflow is always a security on the Foster sinks that prevents the overflow of water in case of oversights. The perimeter drain solution improves aesthetics thanks to its square and essential shape.                                                                                                                                  |
| Small radius              | Bowls with squared shapes with a modern design and an increased capacity, for a minimal aesthetics connected with an extreme practicity.                                                                                                                                                                                                     |

## **TECHNICAL DATA**