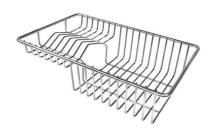

### **OPTIONAL ACCESSORIES**

Cestello inox 8612 000

Glass chopping board 8631 300

HDPE Chopping board 8657 001

HPDE Twin chopping board 8644 101

8100 303 \* only in combination with the accessory 8644 101

Stainless steel plate rack

Stainless steel plate rack only usable in combination with the accessories 8644 003
8100 154

White basket 8612 100

**White bowl** 8153 100

Graters kit with ring-holder and food collection tray

8159 101 \* only in combination with the accessory 8644 101

Stainless steel perforated tray

8151 000

\* only in combination with the accessory 8644 101

Stainless steel plate rack

8100 201