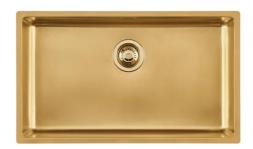

# Sink KE - R15 Vintage Gold

Kitchen Sinks Code: 2157 889

#### **DETAILS**

| Coloring               | Gold                                                            |
|------------------------|-----------------------------------------------------------------|
| Edge/Installation Type | Undermount                                                      |
| Finish                 | PVD                                                             |
| Material               | AISI 304 stainless steel                                        |
| Texture                | Vintage                                                         |
| Base                   | 80 cm                                                           |
| Dimensions             | 750 x 440 mm                                                    |
| Standard fittings      | Fixing hooks, gasket, drain, overflow and siphon, boxed packing |
| Mixer holes            | No standard holes                                               |