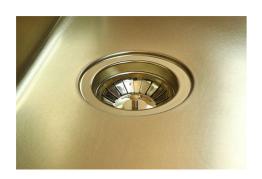

| Built-in hole             | View technical data sheet                                                                                                                                                                                                                                                                                                                    |
|---------------------------|----------------------------------------------------------------------------------------------------------------------------------------------------------------------------------------------------------------------------------------------------------------------------------------------------------------------------------------------|
| Drainer                   | No                                                                                                                                                                                                                                                                                                                                           |
| Width                     | 75 cm                                                                                                                                                                                                                                                                                                                                        |
| Bowl dimension            | 710 x 400 mm                                                                                                                                                                                                                                                                                                                                 |
| Number of bowls           | 1 bowl                                                                                                                                                                                                                                                                                                                                       |
| Waste fitting             | 3,5" drain                                                                                                                                                                                                                                                                                                                                   |
| FEATURES                  |                                                                                                                                                                                                                                                                                                                                              |
| VINTAGE PVD               | The prestigious PVD finish combines with the care for detail of the Vintage finish, to create a combination of unique elegance.                                                                                                                                                                                                              |
| Gold                      | The Gold finish is obtained by treating the steel with a physical process called PVD (Physical Vacuum Deposition) which deposits particles of noble metals on the surface. The result is a unique and refined aesthetic effect, and an improvement in the mechanical properties of the steel that is more resistant to shocks and scratches. |
| Basket 3,5" waste fitting | The drain is equipped with a large 3.5" drain, with the practical basket cap that prevents the discharge of solid parts.                                                                                                                                                                                                                     |
| High thickness            | 1mm thick steel. A significant thickness, which guarantees the maximum sturdiness and durability.                                                                                                                                                                                                                                            |
| Perimetral overflow       | The overflow is always a security on the Foster sinks that prevents the overflow of water in case of oversights. The perimeter drain solution improves aesthetics thanks to its square and essential shape.                                                                                                                                  |
| Small radius              | Bowls with squared shapes with a modern design and an increased capacity, for a minimal aesthetics connected with an extreme practicity.                                                                                                                                                                                                     |